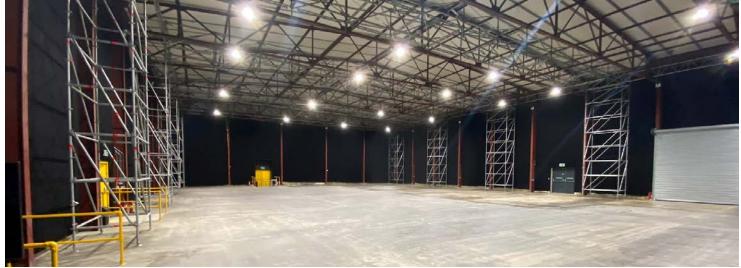

#### Nightsky Studios Coatbridge

|          | Name of Site                                                                                                                                            | Nightsky Studios                                                                                                                                                                                                                                                                                                                                                                                                                                                                                                                                                         |
|----------|---------------------------------------------------------------------------------------------------------------------------------------------------------|--------------------------------------------------------------------------------------------------------------------------------------------------------------------------------------------------------------------------------------------------------------------------------------------------------------------------------------------------------------------------------------------------------------------------------------------------------------------------------------------------------------------------------------------------------------------------|
|          | Owner/Company                                                                                                                                           | Nightsky Productions Ltd                                                                                                                                                                                                                                                                                                                                                                                                                                                                                                                                                 |
| #        | Contact Name                                                                                                                                            | Ben Bentley                                                                                                                                                                                                                                                                                                                                                                                                                                                                                                                                                              |
| Contact  | Full Address                                                                                                                                            | Viewfield Park, Viewfield Road, Coatbridge, ML5 5QS                                                                                                                                                                                                                                                                                                                                                                                                                                                                                                                      |
|          | Telephone                                                                                                                                               |                                                                                                                                                                                                                                                                                                                                                                                                                                                                                                                                                                          |
|          | Email                                                                                                                                                   | info@wearenightksy.com                                                                                                                                                                                                                                                                                                                                                                                                                                                                                                                                                   |
|          | Website                                                                                                                                                 | wearenightsky.com                                                                                                                                                                                                                                                                                                                                                                                                                                                                                                                                                        |
|          | Previous Productions                                                                                                                                    | Two Doors Down, Black Mirror, Deadshot                                                                                                                                                                                                                                                                                                                                                                                                                                                                                                                                   |
|          | Stages                                                                                                                                                  | <b>Stage 1:</b> 11,000 sq ft (1022 sq m) <b>Stage 2:</b> 5,500 sq ft and workshop (511 sq m) <b>Stage 3:</b> 6500 sq ft (604 sq m)                                                                                                                                                                                                                                                                                                                                                                                                                                       |
| atures   | Production Space                                                                                                                                        | <b>Stage 1:</b> 126 x 92 ft (38.5 x 28 m)<br>27 ft (8.3 m) rigging height, 24 ft (7.3 m) clear trim<br><b>Stage 2:</b> 80 x 69 ft (24.5 x 21 m)<br>Eaves 19.6 ft (6 m), apex 24.6 ft (7.5 m)<br><b>Workshop/Stage 3:</b> 92 x 52 ft (28 x 16 m)<br>Eaves 16.4 ft (5m) apex 19.6 ft (6 m)                                                                                                                                                                                                                                                                                 |
|          | Power                                                                                                                                                   | Stage 1: 2 x 200-amp power lock (or 1 x 400-amp). 2 x 63 / 3-phase Stage 2: 1 x 200-amp power lock. 1 x 125-amp 3-phase. 1 x 63-amp 3-phase Workshop/Stage 3: 1 x 63 amp 3-phase                                                                                                                                                                                                                                                                                                                                                                                         |
|          |                                                                                                                                                         |                                                                                                                                                                                                                                                                                                                                                                                                                                                                                                                                                                          |
| atures   | Soundproofing                                                                                                                                           | <b>Stage 1</b> - 400 mm insulation - 200 mm high density foam, 200 mm Rockwool, 250 gsm Drape. <b>Stage 2</b> - 150 mm of closed cell insulation on roof and walls.                                                                                                                                                                                                                                                                                                                                                                                                      |
| Features | Soundproofing  Blackout / Windows                                                                                                                       | 200 mm Rockwool, 250 gsm Drape.                                                                                                                                                                                                                                                                                                                                                                                                                                                                                                                                          |
| Features |                                                                                                                                                         | 200 mm Rockwool, 250 gsm Drape. <b>Stage 2</b> - 150 mm of closed cell insulation on roof and walls.                                                                                                                                                                                                                                                                                                                                                                                                                                                                     |
| Features | Blackout / Windows                                                                                                                                      | 200 mm Rockwool, 250 gsm Drape.  Stage 2 - 150 mm of closed cell insulation on roof and walls.  Both units blackout  6 x green room 1 x Production office 1 x Board room                                                                                                                                                                                                                                                                                                                                                                                                 |
| Features | Blackout / Windows<br>Office Space                                                                                                                      | 200 mm Rockwool, 250 gsm Drape.  Stage 2 - 150 mm of closed cell insulation on roof and walls.  Both units blackout  6 x green room 1 x Production office 1 x Board room 4 x Multi function rooms  Unit 1 - 4 x 4 m roller shutter                                                                                                                                                                                                                                                                                                                                       |
| Features | Blackout / Windows<br>Office Space<br>Vehicle Access Details                                                                                            | 200 mm Rockwool, 250 gsm Drape.  Stage 2 - 150 mm of closed cell insulation on roof and walls.  Both units blackout  6 x green room 1 x Production office 1 x Board room 4 x Multi function rooms  Unit 1 - 4 x 4 m roller shutter Unit 2 - 3 of 2.2 x 2.2 m roller shutter with loading docks                                                                                                                                                                                                                                                                           |
| Features | Blackout / Windows Office Space Vehicle Access Details Parking                                                                                          | 200 mm Rockwool, 250 gsm Drape.  Stage 2 - 150 mm of closed cell insulation on roof and walls.  Both units blackout  6 x green room 1 x Production office 1 x Board room 4 x Multi function rooms  Unit 1 - 4 x 4 m roller shutter Unit 2 - 3 of 2.2 x 2.2 m roller shutter with loading docks  200 spaces plus unit base                                                                                                                                                                                                                                                |
| Features | Blackout / Windows Office Space Vehicle Access Details Parking Backlot / Hard Standing                                                                  | 200 mm Rockwool, 250 gsm Drape.  Stage 2 - 150 mm of closed cell insulation on roof and walls.  Both units blackout  6 x green room 1 x Production office 1 x Board room 4 x Multi function rooms  Unit 1 - 4 x 4 m roller shutter Unit 2 - 3 of 2.2 x 2.2 m roller shutter with loading docks  200 spaces plus unit base  Approx 80,000 sq ft of parking space.                                                                                                                                                                                                         |
| Features | Blackout / Windows Office Space  Vehicle Access Details  Parking Backlot / Hard Standing Telecoms                                                       | 200 mm Rockwool, 250 gsm Drape.  Stage 2 - 150 mm of closed cell insulation on roof and walls.  Both units blackout  6 x green room 1 x Production office 1 x Board room 4 x Multi function rooms  Unit 1 - 4 x 4 m roller shutter Unit 2 - 3 of 2.2 x 2.2 m roller shutter with loading docks  200 spaces plus unit base  Approx 80,000 sq ft of parking space.  1 GB up and down fibre. No phone lines currently connected.  Full turnkey virtual production set with ability to have up to                                                                            |
| Features | Blackout / Windows Office Space  Vehicle Access Details  Parking Backlot / Hard Standing Telecoms Additional Features                                   | 200 mm Rockwool, 250 gsm Drape.  Stage 2 - 150 mm of closed cell insulation on roof and walls.  Both units blackout  6 x green room 1 x Production office 1 x Board room 4 x Multi function rooms  Unit 1 - 4 x 4 m roller shutter Unit 2 - 3 of 2.2 x 2.2 m roller shutter with loading docks 200 spaces plus unit base  Approx 80,000 sq ft of parking space.  1 GB up and down fibre. No phone lines currently connected.  Full turnkey virtual production set with ability to have up to 30 x 5 m screen, can be configured in any dimension.                        |
|          | Blackout / Windows Office Space  Vehicle Access Details  Parking Backlot / Hard Standing Telecoms Additional Features  Traffic Noise                    | 200 mm Rockwool, 250 gsm Drape.  Stage 2 - 150 mm of closed cell insulation on roof and walls.  Both units blackout  6 x green room 1 x Production office 1 x Board room 4 x Multi function rooms  Unit 1 - 4 x 4 m roller shutter Unit 2 - 3 of 2.2 x 2.2 m roller shutter with loading docks  200 spaces plus unit base  Approx 80,000 sq ft of parking space.  1 GB up and down fibre. No phone lines currently connected.  Full turnkey virtual production set with ability to have up to 30 x 5 m screen, can be configured in any dimension.  No traffic noise     |
| Travel   | Blackout / Windows Office Space  Vehicle Access Details  Parking Backlot / Hard Standing Telecoms Additional Features  Traffic Noise Closest Major Road | 200 mm Rockwool, 250 gsm Drape.  Stage 2 - 150 mm of closed cell insulation on roof and walls.  Both units blackout  6 x green room 1 x Production office 1 x Board room 4 x Multi function rooms  Unit 1 - 4 x 4 m roller shutter Unit 2 - 3 of 2.2 x 2.2 m roller shutter with loading docks  200 spaces plus unit base  Approx 80,000 sq ft of parking space.  1 GB up and down fibre. No phone lines currently connected.  Full turnkey virtual production set with ability to have up to 30 x 5 m screen, can be configured in any dimension.  No traffic noise  A8 |

#### NIGHTSKY STUDIOS COATBRIDGE