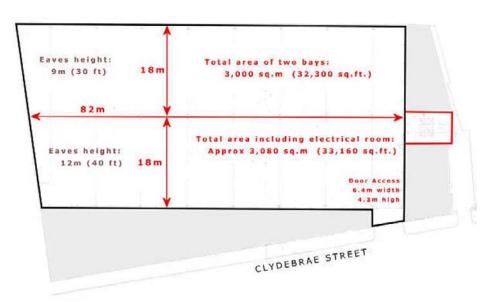

# **Govan Shed Glasgow**

|                                         | Name of Site                                                                                                                                                | Govan Shed                                                                                                                                                                                                                                                                                                                                                                                                                                                                                                                                            |
|-----------------------------------------|-------------------------------------------------------------------------------------------------------------------------------------------------------------|-------------------------------------------------------------------------------------------------------------------------------------------------------------------------------------------------------------------------------------------------------------------------------------------------------------------------------------------------------------------------------------------------------------------------------------------------------------------------------------------------------------------------------------------------------|
| Contact                                 | Owner/Company                                                                                                                                               | Embee Properties Ltd                                                                                                                                                                                                                                                                                                                                                                                                                                                                                                                                  |
|                                         | Contact Name                                                                                                                                                | Neil Macmillan                                                                                                                                                                                                                                                                                                                                                                                                                                                                                                                                        |
|                                         | Full Address                                                                                                                                                | 23 Clydebrae Street, Govan, Glasgow, G51 2AJ                                                                                                                                                                                                                                                                                                                                                                                                                                                                                                          |
|                                         | Telephone                                                                                                                                                   |                                                                                                                                                                                                                                                                                                                                                                                                                                                                                                                                                       |
|                                         | Email                                                                                                                                                       | office@govan-shed.co.uk                                                                                                                                                                                                                                                                                                                                                                                                                                                                                                                               |
|                                         | Website                                                                                                                                                     | http://www.govan-shed.co.uk                                                                                                                                                                                                                                                                                                                                                                                                                                                                                                                           |
| • • • • • • • • • • • • • • • • • • • • | Previous Productions                                                                                                                                        | World War Z, Valhalla Rising, 1917, Tetris, Indiana Jones and<br>the Dial of Destiny, Bell Bottom, Annika (Series 1 & 2), Men<br>of Rock, Horizon, Batgirl and Nightsleeper                                                                                                                                                                                                                                                                                                                                                                           |
|                                         | Stages                                                                                                                                                      | 32,000 sq ft (2,973 sq m) single warehouse space.<br>Two bays with 29.5 ft (9 m) and 39.4 ft (12 m) eaves<br>height respectively.                                                                                                                                                                                                                                                                                                                                                                                                                     |
|                                         | Production Spaces                                                                                                                                           | Green room: 100 sq ft (9.3 sq m) Production Room 1: 100 sq ft (9.3 sq m) Production Room 2: 250 sq ft (23 sq m)                                                                                                                                                                                                                                                                                                                                                                                                                                       |
|                                         | Power                                                                                                                                                       | 3-phase, 500A/phase, with around 300A/phase available for use to the main space. 63A 3P+N socket and various 32A 1P+N sockets around space.                                                                                                                                                                                                                                                                                                                                                                                                           |
|                                         |                                                                                                                                                             |                                                                                                                                                                                                                                                                                                                                                                                                                                                                                                                                                       |
|                                         | Soundproofing                                                                                                                                               | Minimal                                                                                                                                                                                                                                                                                                                                                                                                                                                                                                                                               |
| ures                                    | Soundproofing<br>Blackout / Windows                                                                                                                         | Minimal  Partial blackout – all windows blacked out but there is some light spill around the blackout.                                                                                                                                                                                                                                                                                                                                                                                                                                                |
| eatures                                 |                                                                                                                                                             | Partial blackout – all windows blacked out but there is                                                                                                                                                                                                                                                                                                                                                                                                                                                                                               |
| Features                                | Blackout / Windows                                                                                                                                          | Partial blackout – all windows blacked out but there is some light spill around the blackout.                                                                                                                                                                                                                                                                                                                                                                                                                                                         |
| Features                                | Blackout / Windows<br>Office Space                                                                                                                          | Partial blackout – all windows blacked out but there is some light spill around the blackout.  Production rooms can be used as office space.  Large roller shutter door offers access for almost any HGV,                                                                                                                                                                                                                                                                                                                                             |
| Features                                | Blackout / Windows Office Space Vehicle Access Details                                                                                                      | Partial blackout - all windows blacked out but there is some light spill around the blackout.  Production rooms can be used as office space.  Large roller shutter door offers access for almost any HGV, double decker bus etc.  Street parking outside for 15 cars on Clydebrae Street.                                                                                                                                                                                                                                                             |
| Features                                | Blackout / Windows Office Space Vehicle Access Details Parking                                                                                              | Partial blackout – all windows blacked out but there is some light spill around the blackout.  Production rooms can be used as office space.  Large roller shutter door offers access for almost any HGV, double decker bus etc.  Street parking outside for 15 cars on Clydebrae Street.  Lane closure option on Govan Road for approx 15 cars.                                                                                                                                                                                                      |
| Features                                | Blackout / Windows  Office Space Vehicle Access Details  Parking  Backlot / Hard Standing                                                                   | Partial blackout - all windows blacked out but there is some light spill around the blackout.  Production rooms can be used as office space.  Large roller shutter door offers access for almost any HGV, double decker bus etc.  Street parking outside for 15 cars on Clydebrae Street.  Lane closure option on Govan Road for approx 15 cars.  None                                                                                                                                                                                                |
| Features                                | Blackout / Windows  Office Space Vehicle Access Details  Parking  Backlot / Hard Standing Telecoms                                                          | Partial blackout - all windows blacked out but there is some light spill around the blackout.  Production rooms can be used as office space.  Large roller shutter door offers access for almost any HGV, double decker bus etc.  Street parking outside for 15 cars on Clydebrae Street.  Lane closure option on Govan Road for approx 15 cars.  None  None  Access route for generator cabling to come in without                                                                                                                                   |
| Features                                | Blackout / Windows  Office Space Vehicle Access Details  Parking  Backlot / Hard Standing  Telecoms  Additional Features                                    | Partial blackout - all windows blacked out but there is some light spill around the blackout.  Production rooms can be used as office space.  Large roller shutter door offers access for almost any HGV, double decker bus etc.  Street parking outside for 15 cars on Clydebrae Street.  Lane closure option on Govan Road for approx 15 cars.  None  None  Access route for generator cabling to come in without doors being left open.  Govan Road has traffic noise - recommended to close lane                                                  |
|                                         | Blackout / Windows  Office Space Vehicle Access Details  Parking  Backlot / Hard Standing  Telecoms  Additional Features  Traffic Noise                     | Partial blackout - all windows blacked out but there is some light spill around the blackout.  Production rooms can be used as office space.  Large roller shutter door offers access for almost any HGV, double decker bus etc.  Street parking outside for 15 cars on Clydebrae Street.  Lane closure option on Govan Road for approx 15 cars.  None  None  Access route for generator cabling to come in without doors being left open.  Govan Road has traffic noise - recommended to close lane and use production vehicles to minimise.         |
| Travel                                  | Blackout / Windows  Office Space Vehicle Access Details  Parking  Backlot / Hard Standing  Telecoms  Additional Features  Traffic Noise  Closest Major Road | Partial blackout - all windows blacked out but there is some light spill around the blackout.  Production rooms can be used as office space.  Large roller shutter door offers access for almost any HGV, double decker bus etc.  Street parking outside for 15 cars on Clydebrae Street.  Lane closure option on Govan Road for approx 15 cars.  None  None  Access route for generator cabling to come in without doors being left open.  Govan Road has traffic noise - recommended to close lane and use production vehicles to minimise.  M8 J24 |