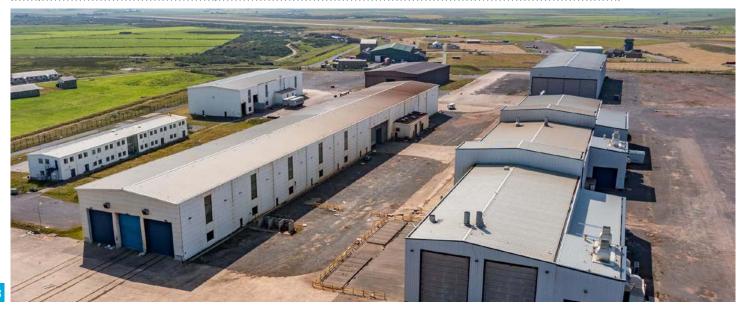

## The Factory Campbeltown

|        | _                           |                        |                                                                 |                           |                        |
|--------|-----------------------------|------------------------|-----------------------------------------------------------------|---------------------------|------------------------|
|        | Name of Site                | The Factory            | y, MACC Busine                                                  | ess Park, Mach            | rihanish               |
|        | Owner/Company               | Highlands &            | Highlands & Islands Enterprises (HIE)                           |                           |                        |
|        | Contact Name                | Mark Gillies           |                                                                 |                           |                        |
| ontact | Full Address                | -                      | The Factory, Machrihanish, Campbelltown, Argyll & Bute PA28 6NU |                           |                        |
| ŭ      | Telephone                   | +44 (0)7787 291149     |                                                                 |                           |                        |
|        | Email                       | Mark.gillies@g-s.co.uk |                                                                 |                           |                        |
|        | Website                     | www.g-s.co             | .uk                                                             |                           |                        |
|        | <b>Previous Productions</b> |                        |                                                                 |                           |                        |
|        | Stages                      | Building Building A    | <b>Sq Ft</b><br>62,786 sq ft                                    | <b>Sq M</b><br>5,833 sq m | Eaves Height<br>8.75 m |
|        |                             | Building B             | 56 113 sa ft                                                    | 5 213 sa m                | 11 76 m                |

| Stages                  | Building A Building B Building C Building D Building E Building F | 62,786 sq ft<br>56,113 sq ft<br>15,253 sq ft<br>20,214 sq ft<br>20,559 sq ft<br>38,794 sq ft | 5,833 sq m<br>5,213 sq m<br>1,417 sq m<br>1,877 sq m<br>1,909 sq m<br>3,604 sq m | 8.75 m<br>11.76 m<br>N/A<br>11.35 m<br>10.00 m<br>14.50 m |
|-------------------------|-------------------------------------------------------------------|----------------------------------------------------------------------------------------------|----------------------------------------------------------------------------------|-----------------------------------------------------------|
| Production Space        | Total Space                                                       | 213,719 sq ft                                                                                | 19,853 sq m                                                                      |                                                           |
| Power                   | Up to 4MVA                                                        | <b>.</b>                                                                                     |                                                                                  |                                                           |
| Soundproofing           | Not as stand                                                      | dard                                                                                         |                                                                                  |                                                           |
| Blackout / Windows      | Could be retrofitted                                              |                                                                                              |                                                                                  |                                                           |
| Office Space            | 15,253 sq ft (1,417 sq m)                                         |                                                                                              |                                                                                  |                                                           |
| Vehicle Access Details  | Drive in.                                                         |                                                                                              |                                                                                  |                                                           |
| Parking                 | Substantial.                                                      |                                                                                              |                                                                                  |                                                           |
| Backlot / Hard Standing | Total site ex                                                     | tends to c.66 a                                                                              | acres                                                                            |                                                           |
| Telecoms                | TBC                                                               |                                                                                              |                                                                                  |                                                           |
| Additional Features     | Substantial                                                       | cranage on site                                                                              |                                                                                  |                                                           |
| Traffic Noise           | None                                                              |                                                                                              |                                                                                  |                                                           |
| Closest Major Road      | 1.8 miles to                                                      | A83                                                                                          |                                                                                  |                                                           |
| Closest Major City      | Campbeltov                                                        | <b>wn</b> (136 miles)                                                                        |                                                                                  |                                                           |
| Closest Airport         | Campbeltov                                                        | <b>wn</b> (1.6 miles)                                                                        |                                                                                  |                                                           |
| Closest Accommodation   |                                                                   |                                                                                              |                                                                                  | t MACC base (basic notel in the area.                     |