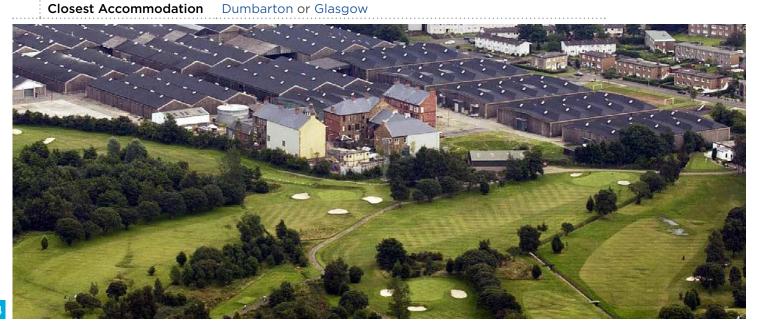

# **BBC Scotland Dumbarton Studios**

|          | Name of Site            | BBC Scotland - Dumbarton                                                                                                                                    |
|----------|-------------------------|-------------------------------------------------------------------------------------------------------------------------------------------------------------|
| Contact  | Owner/Company           | BBC Scotland                                                                                                                                                |
|          | Contact Name            | BBC Scotland Planning Team                                                                                                                                  |
|          | Full Address            | BBC Scotland, Dumbarton Studios, Dumbarton G82 2AP (Exit A82 at Lomond Gate roundabout,)                                                                    |
|          | Telephone               |                                                                                                                                                             |
|          | Email                   | street.productionfacilities@bbc.co.uk                                                                                                                       |
|          | Website                 | www.bbcstreet.co.uk                                                                                                                                         |
| ,        | Previous Productions    | Shetland, River City, Two Doors Down and Vigil                                                                                                              |
|          | Stages                  |                                                                                                                                                             |
|          | Production Spaces       | The facility currently offers studio space of 18,000 sq ft, (1,672 sq m) build/construction space and a full size backlot.                                  |
|          | Power                   | 3-phase                                                                                                                                                     |
|          | Soundproofing           | The studios are acoustically treated to reduce noise pollution and have a 3-phase power supply.                                                             |
|          | Blackout / Windows      | Yes                                                                                                                                                         |
| res      | Office Space            | Yes                                                                                                                                                         |
| Features | Vehicle Access Details  | Dumbarton Studios is located within 30 mins of central Glasgow, 20 mins from Glasgow Airport and 10 mins from Loch Lomond and the Gateway to the Highlands. |
|          | Parking                 | Ample                                                                                                                                                       |
|          | Backlot / Hard Standing | Full size backlot                                                                                                                                           |
|          | Telecoms                |                                                                                                                                                             |
|          | Additional Features     | Canteen, offices, security, workshops. The BBC also has studio space at Pacific Quay (Glasgow) which is available at times.                                 |
|          | Traffic Noise           |                                                                                                                                                             |
|          | Closest major road      | A82                                                                                                                                                         |
| Ve.      | Closest major city      | Glasgow                                                                                                                                                     |
| Travel   | Closest airport         | Glasgow                                                                                                                                                     |
|          | Clasest Assemmedation   | Dumbartan ar Classian                                                                                                                                       |