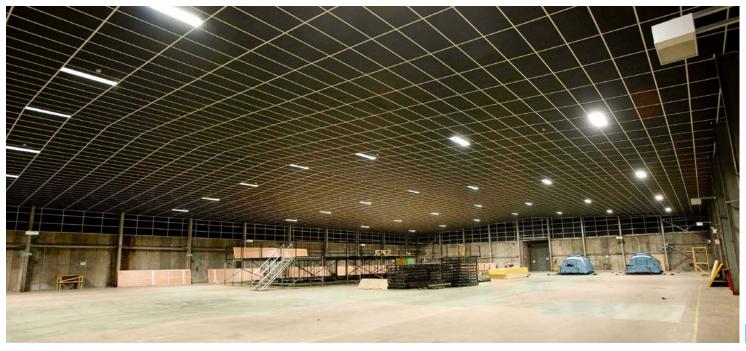

# **BBC Scotland Dumbarton Studios**

|          | Name of Site            | BBC Scotland - Dumbarton                                                                                                                                    |
|----------|-------------------------|-------------------------------------------------------------------------------------------------------------------------------------------------------------|
| Contact  | Owner/Company           | BBC Scotland                                                                                                                                                |
|          | Contact Name            | BBC Scotland Planning Team                                                                                                                                  |
|          | Full Address            | BBC Scotland, Dumbarton Studios, Dumbarton G82 2AP (Exit A82 at Lomond Gate roundabout,)                                                                    |
|          | Telephone               |                                                                                                                                                             |
|          | Email                   | street.productionfacilities@bbc.co.uk                                                                                                                       |
|          | Website                 | www.bbcstreet.co.uk                                                                                                                                         |
| ,        | Previous Productions    | Shetland, River City, Two Doors Down and Vigil                                                                                                              |
|          | Stages                  |                                                                                                                                                             |
|          | Production Spaces       | The facility currently offers studio space of 18,000 sq ft, (1,672 sq m) build/construction space and a full size backlot.                                  |
|          | Power                   | 3-phase                                                                                                                                                     |
|          | Soundproofing           | The studios are acoustically treated to reduce noise pollution and have a 3-phase power supply.                                                             |
|          | Blackout / Windows      | Yes                                                                                                                                                         |
| res      | Office Space            | Yes                                                                                                                                                         |
| Features | Vehicle Access Details  | Dumbarton Studios is located within 30 mins of central Glasgow, 20 mins from Glasgow Airport and 10 mins from Loch Lomond and the Gateway to the Highlands. |
|          | Parking                 | Ample                                                                                                                                                       |
|          | Backlot / Hard Standing | Full size backlot                                                                                                                                           |
|          | Telecoms                |                                                                                                                                                             |
|          | Additional Features     | Canteen, offices, security, workshops. The BBC also has studio space at Pacific Quay (Glasgow) which is available at times.                                 |
|          | Traffic Noise           |                                                                                                                                                             |
|          | Closest major road      | A82                                                                                                                                                         |
| Ve.      | Closest major city      | Glasgow                                                                                                                                                     |
| Travel   | Closest airport         | Glasgow                                                                                                                                                     |
|          | Clasest Assemmedation   | Dumbartan ar Classian                                                                                                                                       |