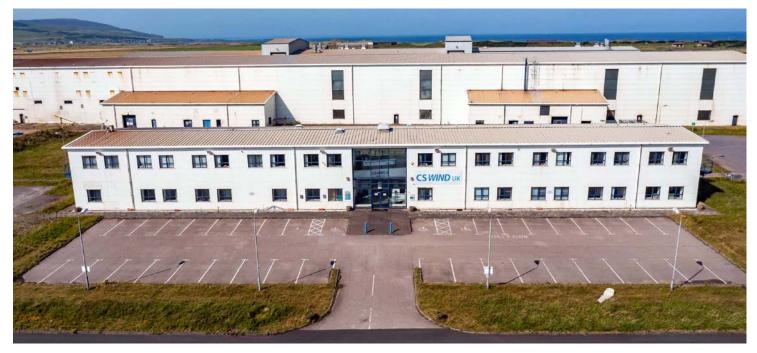

# Pyramids Business Park Bathgate

| Contact  | Name of Site            | Pyramids Studios (Business Park)                                                                                                                                                                       |  |  |
|----------|-------------------------|--------------------------------------------------------------------------------------------------------------------------------------------------------------------------------------------------------|--|--|
|          | Owner/Company           | The MBSGroup                                                                                                                                                                                           |  |  |
|          | Contact Name            | Jelena Blazic                                                                                                                                                                                          |  |  |
|          | Full Address            | Pyramid Studios (Business Park),<br>Easter Inch, Bathgate, West Lothian, EH48 2WX                                                                                                                      |  |  |
| Ü        | Telephone               | <b>O:</b> +44 (0) 1753987888 / <b>M:</b> +44 (0) 7552 120 108                                                                                                                                          |  |  |
|          | Email                   | jblazic@the-mbsgroup.com                                                                                                                                                                               |  |  |
|          | Website                 | Under construction                                                                                                                                                                                     |  |  |
|          | Previous Productions    | Good Omens II (Amazon/BBC), The Buccaneers (Apple TV+), Shetland (BBC), Eurovision (Netflix), Outlaw King (Netflix), T2 Trainspotting (TriStar), Various PSB's                                         |  |  |
|          | Stages                  | Stage 1: 44,787 sq ft (4,161 sq m)       Height 38 ft (11.6 m)         (31 ft to truss) including supporting units and backlot.         Stage 2: 60,481 sq ft (5,619 sq m)       Height 38 ft (11.6 m) |  |  |
|          |                         | (31 ft to truss) including supporting units and backlot.                                                                                                                                               |  |  |
|          | Production Spaces       | 150,000 sq ft (13,935 sq m) of flexible production space, workshops and offices.                                                                                                                       |  |  |
|          | Power                   | 3-phase                                                                                                                                                                                                |  |  |
| ès       | Soundproofing           | Partial                                                                                                                                                                                                |  |  |
| Features | Blackout / Windows      | Blackout - Yes                                                                                                                                                                                         |  |  |
| Нe       | Office Space            | Yes                                                                                                                                                                                                    |  |  |
|          | Vehicle Access Details  | Elephant Doors                                                                                                                                                                                         |  |  |
|          | Parking                 | 1,300 spaces                                                                                                                                                                                           |  |  |
|          | Backlot / Hard Standing | Extensive backlot and hardstanding                                                                                                                                                                     |  |  |
|          | Telecoms                | Fibre connection                                                                                                                                                                                       |  |  |
|          | Additional Features     | 24-hour security, on-site café/catering, gym and nursery                                                                                                                                               |  |  |
|          | Traffic Noise           | Minimal                                                                                                                                                                                                |  |  |
|          | Closest Major Road      | M8 Junction 3A (1 mile away)                                                                                                                                                                           |  |  |
| <u> </u> | Closest Major City      | Edinburgh (EH1) - 20 miles/31 mins<br>Glasgow (G1) - 29 miles/33 mins                                                                                                                                  |  |  |
| Travel   | Closest Airport         | Edinburgh International Airport (EDI) - 13 miles/17 mins<br>Glasgow International Airport (GLA) - 38 miles/40 mins                                                                                     |  |  |
|          | Closest Accommodation   | Hotels adjacent (2 miles/5 mins) and unlimited beds within 20 mins                                                                                                                                     |  |  |