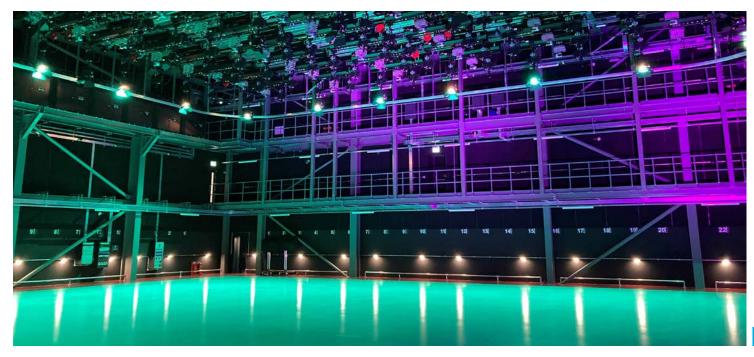

| Telephone                   |                                                            |
|     | Email                       | hello@bbcstudioworks.com                                   |
|     | Website                     | www.bbcstudioworks.com                                     |
|     | <b>Previous Productions</b> | Bridge Of Lies, Frankie Boyle's New World Order            |
|     | Stages                      | 1 x 10,500 sq ft (975 sq m)                                |
|     | <b>Production Space</b>     | Floor space 115 x 92 ft (35 x 28 m), Height 33 ft (10.2 m) |
|     | Power                       | 630A TPN                                                   |
|     | Soundproofing               | Fully sound proofed                                        |













#### Wardpark Studios Cumbernauld

| Contact  | Name of Site            | Wardpark Film and Television Studios                                                                                                                                                                                                                                                                                                                                                                                          |
|----------|-------------------------|------------------------------------------------------------------------------------------------------------------------------------------------------------------------------------------------------------------------------------------------------------------------------