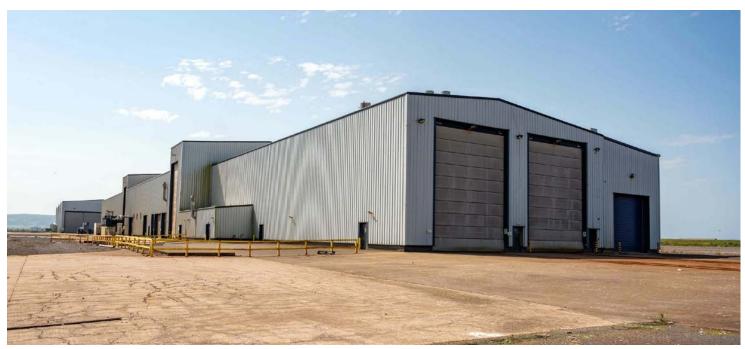

## The Factory Campbeltown

|        | _                           |                        |                                                                 |                           |                        |
|--------|-----------------------------|------------------------|-----------------------------------------------------------------|---------------------------|------------------------|
|        | Name of Site                | The Factory            | y, MACC Busine                                                  | ess Park, Mach            | rihanish               |
|        | Owner/Company               | Highlands &            | Highlands & Islands Enterprises (HIE)                           |                           |                        |
|        | Contact Name                | Mark Gillies           |                                                                 |                           |                        |
| ontact | Full Address                | -                      | The Factory, Machrihanish, Campbelltown, Argyll & Bute PA28 6NU |                           |                        |
| ŭ      | Telephone                   | +44 (0)7787 291149     |                                                                 |                           |                        |
|        | Email                       | Mark.gillies@g-s.co.uk |                                                                 |                           |                        |
|        | Website                     | www.g-s.co             | .uk                                                             |                           |                        |
|        | <b>Previous Productions</b> |                        |                                                                 |                           |                        |
|        | Stages                      | Building Building A    | <b>Sq Ft</b><br>62,786 sq ft                                    | <b>Sq M</b><br>5,833 sq m | Eaves Height<br>8.75 m |
|        |                             | Building B             | 56 113 sa ft                                                    | 5 213 sa m                | 11 76 m                |

| Stages                  | Building A Building B Building C Building D Building E Building F | 62,786 sq ft<br>56,113 sq ft<br>15,253 sq ft<br>20,214 sq ft<br>20,559 sq ft<br>38,794 sq ft | 5,833 sq m<br>5,213 sq m<br>1,417 sq m<br>1,877 sq m<br>1,909 sq m<br>3,604 sq m | 8.75 m<br>11.76 m<br>N/A<br>11.35 m<br>10.00 m<br>14.50 m |
|-------------------------|-------------------------------------------------------------------|----------------------------------------------------------------------------------------------|----------------------------------------------------------------------------------|-----------------------------------------------------------|
| Production Space        | Total Space                                                       | 213,719 sq ft                                                                                | 19,853 sq m                                                                      |                                                           |
| Power                   | Up to 4MVA                                                        | <b>.</b>                                                                                     |                                                                                  |                                                           |
| Soundproofing           | Not as stand                                                      | dard                                                                                         |                                                                                  |                                                           |
| Blackout / Windows      | Could be retrofitted                                              |                                                                                              |                                                                                  |                                                           |
| Office Space            | 15,253 sq ft (1,417 sq m)                                         |                                                                                              |                                                                                  |                                                           |
| Vehicle Access Details  | Drive in.                                                         |                                                                                              |                                                                                  |                                                           |
| Parking                 | Substantial.                                                      |                                                                                              |                                                                                  |                                                           |
| Backlot / Hard Standing | Total site ex                                                     | tends to c.66 a                                                                              | acres                                                                            |                                                           |
| Telecoms                | TBC                                                               |                                                                                              |                                                                                  |                                                           |
| Additional Features     | Substantial                                                       | cranage on site                                                                              |                                                                                  |                                                           |
| Traffic Noise           | None                                                              |                                                                                              |                                                                                  |                                                           |
| Closest Major Road      | 1.8 miles to                                                      | A83                                                                                          |                                                                                  |                                                           |
| Closest Major City      | Campbeltov                                                        | <b>wn</b> (136 miles)                                                                        |                                                                                  |                                                           |
| Closest Airport         | Campbeltov                                                        | <b>wn</b> (1.6 miles)                                                                        |                                                                                  |                                                           |
| Closest Accommodation   |                                                                   |                                                                                              |                                                                                  | t MACC base (basic notel in the area.                     |