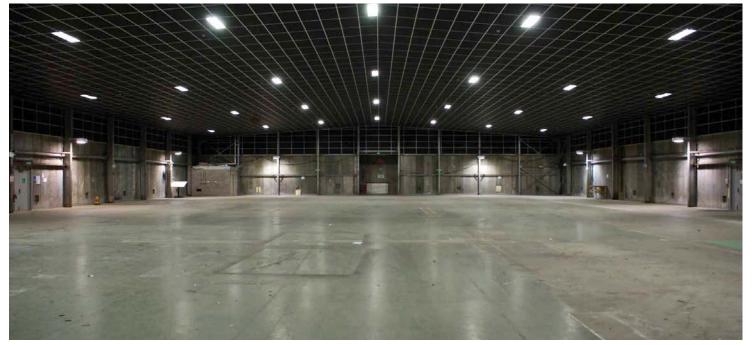

#### Nightsky Studios Coatbridge

|          | Name of Site                                                                                                                                            | Nightsky Studios                                                                                                                                                                                                                                                                                                                                                                                                                                                                                                                                                         |
|----------|---------------------------------------------------------------------------------------------------------------------------------------------------------|--------------------------------------------------------------------------------------------------------------------------------------------------------------------------------------------------------------------------------------------------------------------------------------------------------------------------------------------------------------------------------------------------------------------------------------------------------------------------------------------------------------------------------------------------------------------------|
|          | Owner/Company                                                                                                                                           | Nightsky Productions Ltd                                                                                                                                                                                                                                                                                                                                                                                                                                                                                                                                                 |
| #        | Contact Name                                                                                                                                            | Ben Bentley                                                                                                                                                                                                                                                                                                                                                                                                                                                                                                                                                              |
| Contact  | Full Address                                                                                                                                            | Viewfield Park, Viewfield Road, Coatbridge, ML5 5QS                                                                                                                                                                                                                                                                                                                                                                                                                                                                                                                      |
|          | Telephone                                                                                                                                               |                                                                                                                                                                                                                                                                                                                                                                                                                                                                                                                                                                          |
|          | Email                                                                                                                                                   | info@wearenightksy.com                                                                                                                                                                                                                                                                                                                                                                                                                                                                                                                                                   |
|          | Website                                                                                                                                                 | wearenightsky.com                                                                                                                                                                                                                                                                                                                                                                                                                                                                                                                                                        |
|          | Previous Productions                                                                                                                                    | Two Doors Down, Black Mirror, Deadshot                                                                                                                                                                                                                                                                                                                                                                                                                                                                                                                                   |
|          | Stages                                                                                                                                                  | <b>Stage 1:</b> 11,000 sq ft (1022 sq m) <b>Stage 2:</b> 5,500 sq ft and workshop (511 sq m) <b>Stage 3:</b> 6500 sq ft (604 sq m)                                                                                                                                                                                                                                                                                                                                                                                                                                       |
| atures   | Production Space                                                                                                                                        | <b>Stage 1:</b> 126 x 92 ft (38.5 x 28 m)<br>27 ft (8.3 m) rigging height, 24 ft (7.3 m) clear trim<br><b>Stage 2:</b> 80 x 69 ft (24.5 x 21 m)<br>Eaves 19.6 ft (6 m), apex 24.6 ft (7.5 m)<br><b>Workshop/Stage 3:</b> 92 x 52 ft (28 x 16 m)<br>Eaves 16.4 ft (5m) apex 19.6 ft (6 m)                                                                                                                                                                                                                                                                                 |
|          | Power                                                                                                                                                   | Stage 1: 2 x 200-amp power lock (or 1 x 400-amp). 2 x 63 / 3-phase Stage 2: 1 x 200-amp power lock. 1 x 125-amp 3-phase. 1 x 63-amp 3-phase Workshop/Stage 3: 1 x 63 amp 3-phase                                                                                                                                                                                                                                                                                                                                                                                         |
|          |                                                                                                                                                         |                                                                                                                                                                                                                                                                                                                                                                                                                                                                                                                                                                          |
| atures   | Soundproofing                                                                                                                                           | <b>Stage 1</b> - 400 mm insulation - 200 mm high density foam, 200 mm Rockwool, 250 gsm Drape. <b>Stage 2</b> - 150 mm of closed cell insulation on roof and walls.                                                                                                                                                                                                                                                                                                                                                                                                      |
| Features | Soundproofing  Blackout / Windows                                                                                                                       | 200 mm Rockwool, 250 gsm Drape.                                                                                                                                                                                                                                                                                                                                                                                                                                                                                                                                          |
| Features |                                                                                                                                                         | 200 mm Rockwool, 250 gsm Drape. <b>Stage 2</b> - 150 mm of closed cell insulation on roof and walls.                                                                                                                                                                                                                                                                                                                                                                                                                                                                     |
| Features | Blackout / Windows                                                                                                                                      | 200 mm Rockwool, 250 gsm Drape.  Stage 2 - 150 mm of closed cell insulation on roof and walls.  Both units blackout  6 x green room 1 x Production office 1 x Board room                                                                                                                                                                                                                                                                                                                                                                                                 |
| Features | Blackout / Windows<br>Office Space                                                                                                                      | 200 mm Rockwool, 250 gsm Drape.  Stage 2 - 150 mm of closed cell insulation on roof and walls.  Both units blackout  6 x green room 1 x Production office 1 x Board room 4 x Multi function rooms  Unit 1 - 4 x 4 m roller shutter                                                                                                                                                                                                                                                                                                                                       |
| Features | Blackout / Windows<br>Office Space<br>Vehicle Access Details                                                                                            | 200 mm Rockwool, 250 gsm Drape.  Stage 2 - 150 mm of closed cell insulation on roof and walls.  Both units blackout  6 x green room 1 x Production office 1 x Board room 4 x Multi function rooms  Unit 1 - 4 x 4 m roller shutter Unit 2 - 3 of 2.2 x 2.2 m roller shutter with loading docks                                                                                                                                                                                                                                                                           |
| Features | Blackout / Windows Office Space Vehicle Access Details Parking                                                                                          | 200 mm Rockwool, 250 gsm Drape.  Stage 2 - 150 mm of closed cell insulation on roof and walls.  Both units blackout  6 x green room 1 x Production office 1 x Board room 4 x Multi function rooms  Unit 1 - 4 x 4 m roller shutter Unit 2 - 3 of 2.2 x 2.2 m roller shutter with loading docks  200 spaces plus unit base                                                                                                                                                                                                                                                |
| Features | Blackout / Windows Office Space Vehicle Access Details Parking Backlot / Hard Standing                                                                  | 200 mm Rockwool, 250 gsm Drape.  Stage 2 - 150 mm of closed cell insulation on roof and walls.  Both units blackout  6 x green room 1 x Production office 1 x Board room 4 x Multi function rooms  Unit 1 - 4 x 4 m roller shutter Unit 2 - 3 of 2.2 x 2.2 m roller shutter with loading docks  200 spaces plus unit base  Approx 80,000 sq ft of parking space.                                                                                                                                                                                                         |
| Features | Blackout / Windows Office Space  Vehicle Access Details  Parking Backlot / Hard Standing Telecoms                                                       | 200 mm Rockwool, 250 gsm Drape.  Stage 2 - 150 mm of closed cell insulation on roof and walls.  Both units blackout  6 x green room 1 x Production office 1 x Board room 4 x Multi function rooms  Unit 1 - 4 x 4 m roller shutter Unit 2 - 3 of 2.2 x 2.2 m roller shutter with loading docks  200 spaces plus unit base  Approx 80,000 sq ft of parking space.  1 GB up and down fibre. No phone lines currently connected.  Full turnkey virtual production set with ability to have up to                                                                            |
| Features | Blackout / Windows Office Space  Vehicle Access Details  Parking Backlot / Hard Standing Telecoms Additional Features                                   | 200 mm Rockwool, 250 gsm Drape.  Stage 2 - 150 mm of closed cell insulation on roof and walls.  Both units blackout  6 x green room 1 x Production office 1 x Board room 4 x Multi function rooms  Unit 1 - 4 x 4 m roller shutter Unit 2 - 3 of 2.2 x 2.2 m roller shutter with loading docks 200 spaces plus unit base  Approx 80,000 sq ft of parking space.  1 GB up and down fibre. No phone lines currently connected.  Full turnkey virtual production set with ability to have up to 30 x 5 m screen, can be configured in any dimension.                        |
|          | Blackout / Windows Office Space  Vehicle Access Details  Parking Backlot / Hard Standing Telecoms Additional Features  Traffic Noise                    | 200 mm Rockwool, 250 gsm Drape.  Stage 2 - 150 mm of closed cell insulation on roof and walls.  Both units blackout  6 x green room 1 x Production office 1 x Board room 4 x Multi function rooms  Unit 1 - 4 x 4 m roller shutter Unit 2 - 3 of 2.2 x 2.2 m roller shutter with loading docks  200 spaces plus unit base  Approx 80,000 sq ft of parking space.  1 GB up and down fibre. No phone lines currently connected.  Full turnkey virtual production set with ability to have up to 30 x 5 m screen, can be configured in any dimension.  No traffic noise     |
| Travel   | Blackout / Windows Office Space  Vehicle Access Details  Parking Backlot / Hard Standing Telecoms Additional Features  Traffic Noise Closest Major Road | 200 mm Rockwool, 250 gsm Drape.  Stage 2 - 150 mm of closed cell insulation on roof and walls.  Both units blackout  6 x green room 1 x Production office 1 x Board room 4 x Multi function rooms  Unit 1 - 4 x 4 m roller shutter Unit 2 - 3 of 2.2 x 2.2 m roller shutter with loading docks  200 spaces plus unit base  Approx 80,000 sq ft of parking space.  1 GB up and down fibre. No phone lines currently connected.  Full turnkey virtual production set with ability to have up to 30 x 5 m screen, can be configured in any dimension.  No traffic noise  A8 |

#### NIGHTSKY STUDIOS COATBRIDGE