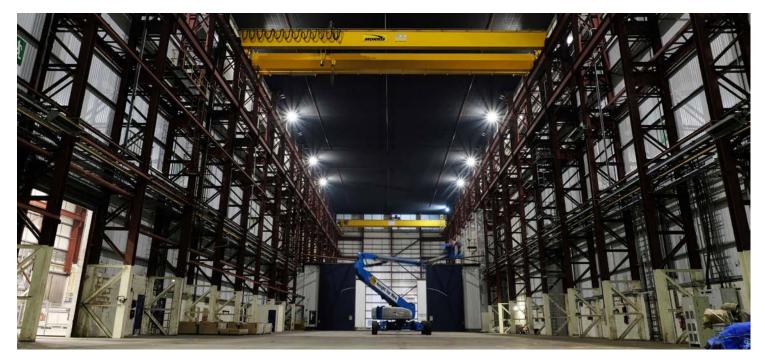

### FirstStage Studios Edinburgh

|          | Name of Site            | FirstStage Studios                                                                                                                                                                                       |
|----------|-------------------------|----------------------------------------------------------------------------------------------------------------------------------------------------------------------------------------------------------|
|          | Owner/Company           | FirstStage Studios Ltd                                                                                                                                                                                   |
| ಕ        | Contact Name            | Bob Last, Sophie Williams                                                                                                                                                                                |
| Contact  | Full Address            | 31 Bath Road, Leith, Edinburgh EH6 7AH                                                                                                                                                                   |
|          | Telephone               |                                                                                                                                                                                                          |
|          | Email                   | sales@firststagestudios.com                                                                                                                                                                              |
|          | Website                 | www.firststagestudios.com                                                                                                                                                                                |
|          | Previous Productions    | The Rig (Series 1 & 2), Anansi Boys, The Outrun, and various commercials                                                                                                                                 |
|          | Stages                  | <b>Stage A:</b> 14,759 sq ft (1,371 sq m) with 20-ton full-reach gantry crane. Height 85 ft (26 m)                                                                                                       |
|          |                         | <b>Stage B:</b> 24,000 sq ft (2,230 sq m) with 60-ton full-reach gantry crane. Mother truss. Height 85 ft (26 m)                                                                                         |
|          |                         | <b>Stage C:</b> 24,294 sq ft (2,257 sq m) includes build down space/pit with removable covers. The pit can be filled for water work. Height 63 ft (19 m)                                                 |
|          |                         | <b>Stage D:</b> 9,882 sq ft (918 sq m). Height 48 ft (14.6 m)                                                                                                                                            |
|          | Production Space        | 115,000 sq ft (10,684 sq m) on 8.9 acre site                                                                                                                                                             |
| se       | Power                   | Over 3000 amps of 3-phase 240-volt power. 3-phase, 16-amp, 13-amp and 110-volt power available throughout including external hook ups.                                                                   |
| Features | Soundproofing           | Yes                                                                                                                                                                                                      |
| Fеа      | Blackout / Windows      | Yes. All stages blacked out.                                                                                                                                                                             |
|          | Office Space            | 2 x circa 9,000 sq ft (836 sq m) flexible office spaces.                                                                                                                                                 |
|          | Vehicle Access Details  | Easy access for large trucks and other vehicles                                                                                                                                                          |
|          | Parking                 | Over 200 vehicles                                                                                                                                                                                        |
|          | Backlot / Hard Standing | Yes                                                                                                                                                                                                      |
|          | Telecoms                | Ultra-high bandwidth connectivity available throughout the facility through a fibre backbone.                                                                                                            |
|          | Additional Features     | 4 workshops totalling circa 43,000 sq ft (3994 sq m) including mill (workshop 3), various workrooms, laundry and DIT room. On-site rigging and IT services.                                              |
|          | Traffic Noise           | N/A                                                                                                                                                                                                      |
|          | Closest Major Road      | A1                                                                                                                                                                                                       |
|          | Closest Major City      | Edinburgh, Leith                                                                                                                                                                                         |
| <u>ē</u> | Closest Airport         | Edinburgh International                                                                                                                                                                                  |
| Travel   | Closest Accommodation   | Convenient location close to the city centre with a wide range of nearby amenities including extensive accommodation of all standards, bars, cafes and Michelin starred restaurants in walking distance. |
|          |                         |                                                                                                                                                                                                          |