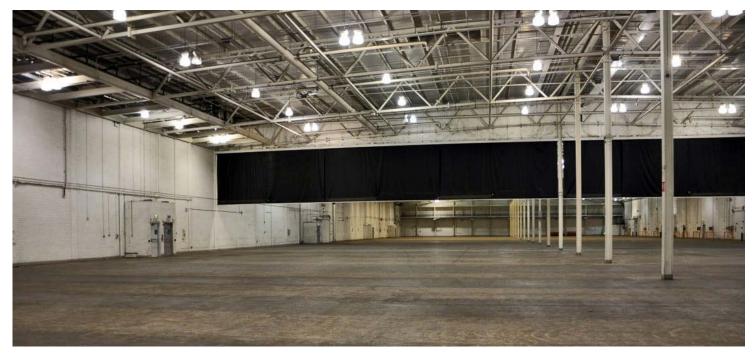

#### Nightsky Studios Coatbridge

|          | Name of Site                                                                                                                                            | Nightsky Studios                                                                                                                                                                                                                                                                                                                                                                                                                                                                                                                                                         |
|----------|---------------------------------------------------------------------------------------------------------------------------------------------------------|--------------------------------------------------------------------------------------------------------------------------------------------------------------------------------------------------------------------------------------------------------------------------------------------------------------------------------------------------------------------------------------------------------------------------------------------------------------------------------------------------------------------------------------------------------------------------|
|          | Owner/Company                                                                                                                                           | Nightsky Productions Ltd                                                                                                                                                                                                                                                                                                                                                                                                                                                                                                                                                 |
| #        | Contact Name                                                                                                                                            | Ben Bentley                                                                                                                                                                                                                                                                                                                                                                                                                                                                                                                                                              |
| Contact  | Full Address                                                                                                                                            | Viewfield Park, Viewfield Road, Coatbridge, ML5 5QS                                                                                                                                                                                                                                                                                                                                                                                                                                                                                                                      |
|          | Telephone                                                                                                                                               |                                                                                                                                                                                                                                                                                                                                                                                                                                                                                                                                                                          |
|          | Email                                                                                                                                                   | info@wearenightksy.com                                                                                                                                                                                                                                                                                                                                                                                                                                                                                                                                                   |
|          | Website                                                                                                                                                 | wearenightsky.com                                                                                                                                                                                                                                                                                                                                                                                                                                                                                                                                                        |
|          | Previous Productions                                                                                                                                    | Two Doors Down, Black Mirror, Deadshot                                                                                                                                                                                                                                                                                                                                                                                                                                                                                                                                   |
|          | Stages                                                                                                                                                  | <b>Stage 1:</b> 11,000 sq ft (1022 sq m) <b>Stage 2:</b> 5,500 sq ft and workshop (511 sq m) <b>Stage 3:</b> 6500 sq ft (604 sq m)                                                                                                                                                                                                                                                                                                                                                                                                                                       |
| atures   | Production Space                                                                                                                                        | <b>Stage 1:</b> 126 x 92 ft (38.5 x 28 m)<br>27 ft (8.3 m) rigging height, 24 ft (7.3 m) clear trim<br><b>Stage 2:</b> 80 x 69 ft (24.5 x 21 m)<br>Eaves 19.6 ft (6 m), apex 24.6 ft (7.5 m)<br><b>Workshop/Stage 3:</b> 92 x 52 ft (28 x 16 m)<br>Eaves 16.4 ft (5m) apex 19.6 ft (6 m)                                                                                                                                                                                                                                                                                 |
|          | Power                                                                                                                                                   | Stage 1: 2 x 200-amp power lock (or 1 x 400-amp). 2 x 63 / 3-phase Stage 2: 1 x 200-amp power lock. 1 x 125-amp 3-phase. 1 x 63-amp 3-phase Workshop/Stage 3: 1 x 63 amp 3-phase                                                                                                                                                                                                                                                                                                                                                                                         |
|          |                                                                                                                                                         |                                                                                                                                                                                                                                                                                                                                                                                                                                                                                                                                                                          |
| atures   | Soundproofing                                                                                                                                           | <b>Stage 1</b> - 400 mm insulation - 200 mm high density foam, 200 mm Rockwool, 250 gsm Drape. <b>Stage 2</b> - 150 mm of closed cell insulation on roof and walls.                                                                                                                                                                                                                                                                                                                                                                                                      |
| Features | Soundproofing  Blackout / Windows                                                                                                                       | 200 mm Rockwool, 250 gsm Drape.                                                                                                                                                                                                                                                                                                                                                                                                                                                                                                                                          |
| Features |                                                                                                                                                         | 200 mm Rockwool, 250 gsm Drape. <b>Stage 2</b> - 150 mm of closed cell insulation on roof and walls.                                                                                                                                                                                                                                                                                                                                                                                                                                                                     |
| Features | Blackout / Windows                                                                                                                                      | 200 mm Rockwool, 250 gsm Drape.  Stage 2 - 150 mm of closed cell insulation on roof and walls.  Both units blackout  6 x green room 1 x Production office 1 x Board room                                                                                                                                                                                                                                                                                                                                                                                                 |
| Features | Blackout / Windows<br>Office Space                                                                                                                      | 200 mm Rockwool, 250 gsm Drape.  Stage 2 - 150 mm of closed cell insulation on roof and walls.  Both units blackout  6 x green room 1 x Production office 1 x Board room 4 x Multi function rooms  Unit 1 - 4 x 4 m roller shutter                                                                                                                                                                                                                                                                                                                                       |
| Features | Blackout / Windows<br>Office Space<br>Vehicle Access Details                                                                                            | 200 mm Rockwool, 250 gsm Drape.  Stage 2 - 150 mm of closed cell insulation on roof and walls.  Both units blackout  6 x green room 1 x Production office 1 x Board room 4 x Multi function rooms  Unit 1 - 4 x 4 m roller shutter Unit 2 - 3 of 2.2 x 2.2 m roller shutter with loading docks                                                                                                                                                                                                                                                                           |
| Features | Blackout / Windows Office Space Vehicle Access Details Parking                                                                                          | 200 mm Rockwool, 250 gsm Drape.  Stage 2 - 150 mm of closed cell insulation on roof and walls.  Both units blackout  6 x green room 1 x Production office 1 x Board room 4 x Multi function rooms  Unit 1 - 4 x 4 m roller shutter Unit 2 - 3 of 2.2 x 2.2 m roller shutter with loading docks  200 spaces plus unit base                                                                                                                                                                                                                                                |
| Features | Blackout / Windows Office Space Vehicle Access Details Parking Backlot / Hard Standing                                                                  | 200 mm Rockwool, 250 gsm Drape.  Stage 2 - 150 mm of closed cell insulation on roof and walls.  Both units blackout  6 x green room 1 x Production office 1 x Board room 4 x Multi function rooms  Unit 1 - 4 x 4 m roller shutter Unit 2 - 3 of 2.2 x 2.2 m roller shutter with loading docks  200 spaces plus unit base  Approx 80,000 sq ft of parking space.                                                                                                                                                                                                         |
| Features | Blackout / Windows Office Space  Vehicle Access Details  Parking Backlot / Hard Standing Telecoms                                                       | 200 mm Rockwool, 250 gsm Drape.  Stage 2 - 150 mm of closed cell insulation on roof and walls.  Both units blackout  6 x green room 1 x Production office 1 x Board room 4 x Multi function rooms  Unit 1 - 4 x 4 m roller shutter Unit 2 - 3 of 2.2 x 2.2 m roller shutter with loading docks  200 spaces plus unit base  Approx 80,000 sq ft of parking space.  1 GB up and down fibre. No phone lines currently connected.  Full turnkey virtual production set with ability to have up to                                                                            |
| Features | Blackout / Windows Office Space  Vehicle Access Details  Parking Backlot / Hard Standing Telecoms Additional Features                                   | 200 mm Rockwool, 250 gsm Drape.  Stage 2 - 150 mm of closed cell insulation on roof and walls.  Both units blackout  6 x green room 1 x Production office 1 x Board room 4 x Multi function rooms  Unit 1 - 4 x 4 m roller shutter Unit 2 - 3 of 2.2 x 2.2 m roller shutter with loading docks 200 spaces plus unit base  Approx 80,000 sq ft of parking space.  1 GB up and down fibre. No phone lines currently connected.  Full turnkey virtual production set with ability to have up to 30 x 5 m screen, can be configured in any dimension.                        |
|          | Blackout / Windows Office Space  Vehicle Access Details  Parking Backlot / Hard Standing Telecoms Additional Features  Traffic Noise                    | 200 mm Rockwool, 250 gsm Drape.  Stage 2 - 150 mm of closed cell insulation on roof and walls.  Both units blackout  6 x green room 1 x Production office 1 x Board room 4 x Multi function rooms  Unit 1 - 4 x 4 m roller shutter Unit 2 - 3 of 2.2 x 2.2 m roller shutter with loading docks  200 spaces plus unit base  Approx 80,000 sq ft of parking space.  1 GB up and down fibre. No phone lines currently connected.  Full turnkey virtual production set with ability to have up to 30 x 5 m screen, can be configured in any dimension.  No traffic noise     |
| Travel   | Blackout / Windows Office Space  Vehicle Access Details  Parking Backlot / Hard Standing Telecoms Additional Features  Traffic Noise Closest Major Road | 200 mm Rockwool, 250 gsm Drape.  Stage 2 - 150 mm of closed cell insulation on roof and walls.  Both units blackout  6 x green room 1 x Production office 1 x Board room 4 x Multi function rooms  Unit 1 - 4 x 4 m roller shutter Unit 2 - 3 of 2.2 x 2.2 m roller shutter with loading docks  200 spaces plus unit base  Approx 80,000 sq ft of parking space.  1 GB up and down fibre. No phone lines currently connected.  Full turnkey virtual production set with ability to have up to 30 x 5 m screen, can be configured in any dimension.  No traffic noise  A8 |

#### NIGHTSKY STUDIOS COATBRIDGE