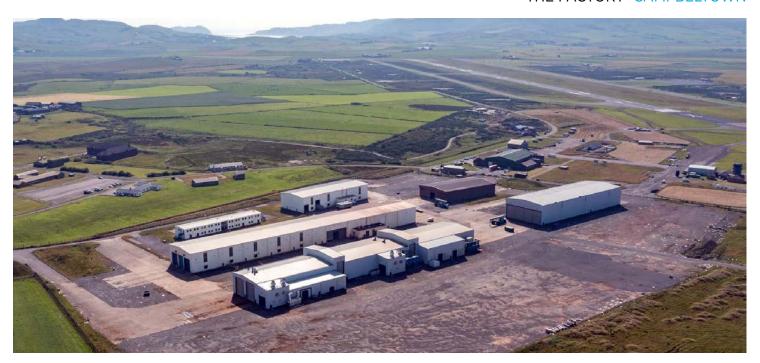

## The Factory Campbeltown

|        | _                           |                        |                                                                 |                           |                        |
|--------|-----------------------------|------------------------|-----------------------------------------------------------------|---------------------------|------------------------|
|        | Name of Site                | The Factory            | y, MACC Busine                                                  | ess Park, Mach            | rihanish               |
|        | Owner/Company               | Highlands &            | Highlands & Islands Enterprises (HIE)                           |                           |                        |
|        | Contact Name                | Mark Gillies           |                                                                 |                           |                        |
| ontact | Full Address                | -                      | The Factory, Machrihanish, Campbelltown, Argyll & Bute PA28 6NU |                           |                        |
| ŭ      | Telephone                   | +44 (0)7787 291149     |                                                                 |                           |                        |
|        | Email                       | Mark.gillies@g-s.co.uk |                                                                 |                           |                        |
|        | Website                     | www.g-s.co             | .uk                                                             |                           |                        |
|        | <b>Previous Productions</b> |                        |                                                                 |                           |                        |
|        | Stages                      | Building Building A    | <b>Sq Ft</b><br>62,786 sq ft                                    | <b>Sq M</b><br>5,833 sq m | Eaves Height<br>8.75 m |
|        |                             | Building B             | 56 113 sa ft                                                    | 5 213 sa m                | 11 76 m                |

| Stages                  | Building A Building B Building C Building D Building E Building F | 62,786 sq ft<br>56,113 sq ft<br>15,253 sq ft<br>20,214 sq ft<br>20,559 sq ft<br>38,794 sq ft | 5,833 sq m<br>5,213 sq m<br>1,417 sq m<br>1,877 sq m<br>1,909 sq m<br>3,604 sq m | 8.75 m<br>11.76 m<br>N/A<br>11.35 m<br>10.00 m<br>14.50 m |
|-------------------------|-------------------------------------------------------------------|----------------------------------------------------------------------------------------------|----------------------------------------------------------------------------------|-----------------------------------------------------------|
| Production Space        | Total Space                                                       | 213,719 sq ft                                                                                | 19,853 sq m                                                                      |                                                           |
| Power                   | Up to 4MVA                                                        | <b>.</b>                                                                                     |                                                                                  |                                                           |
| Soundproofing           | Not as stand                                                      | dard                                                                                         |                                                                                  |                                                           |
| Blackout / Windows      | Could be retrofitted                                              |                                                                                              |                                                                                  |                                                           |
| Office Space            | 15,253 sq ft (1,417 sq m)                                         |                                                                                              |                                                                                  |                                                           |
| Vehicle Access Details  | Drive in.                                                         |                                                                                              |                                                                                  |                                                           |
| Parking                 | Substantial.                                                      |                                                                                              |                                                                                  |                                                           |
| Backlot / Hard Standing | Total site ex                                                     | tends to c.66 a                                                                              | acres                                                                            |                                                           |
| Telecoms                | TBC                                                               |                                                                                              |                                                                                  |                                                           |
| Additional Features     | Substantial                                                       | cranage on site                                                                              |                                                                                  |                                                           |
| Traffic Noise           | None                                                              |                                                                                              |                                                                                  |                                                           |
| Closest Major Road      | 1.8 miles to                                                      | A83                                                                                          |                                                                                  |                                                           |
| Closest Major City      | Campbeltov                                                        | <b>wn</b> (136 miles)                                                                        |                                                                                  |                                                           |
| Closest Airport         | Campbeltov                                                        | <b>wn</b> (1.6 miles)                                                                        |                                                                                  |                                                           |
| Closest Accommodation   |                                                                   |                                                                                              |                                                                                  | t MACC base (basic notel in the area.                     |