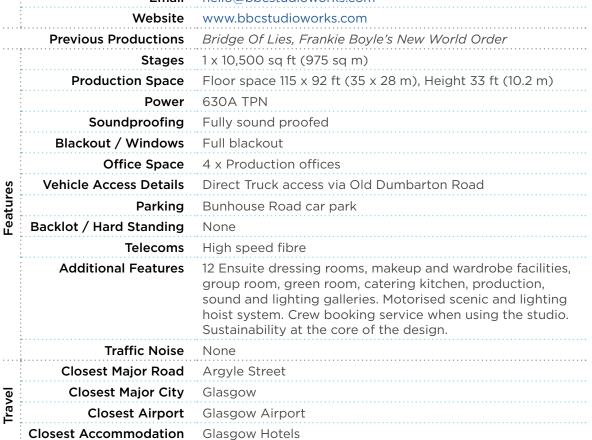

#### Studioworks Kelvin Hall Glasgow

|     | Name of Site                | BBC Studioworks Kelvin Hall Studio                         |
|-----|-----------------------------|------------------------------------------------------------|
|     | Owner/Company               | BBC Studioworks                                            |
| t   | Contact Name                | Stuart Guinea                                              |
| nta | Full Address                | 1445 Argyle Street Glasgow, G3 8AW                         |
| Ö   | Telephone                   |                                                            |
|     | Email                       | hello@bbcstudioworks.com                                   |
|     | Website                     | www.bbcstudioworks.com                                     |
|     | <b>Previous Productions</b> | Bridge Of Lies, Frankie Boyle's New World Order            |
|     | Stages                      | 1 x 10,500 sq ft (975 sq m)                                |
|     | <b>Production Space</b>     | Floor space 115 x 92 ft (35 x 28 m), Height 33 ft (10.2 m) |
|     | Power                       | 630A TPN                                                   |
|     | Soundproofing               | Fully sound proofed                                        |